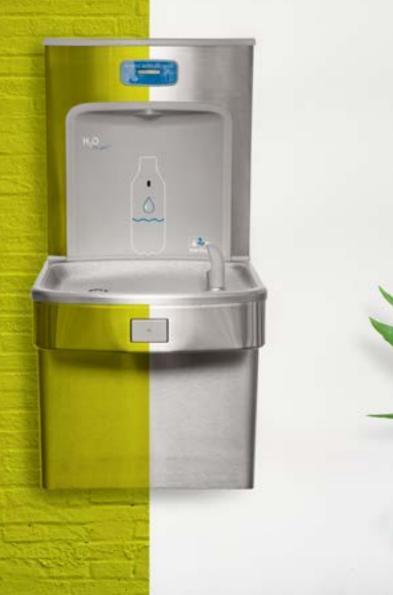

H2O to go! Wall Mount Indoor Bottle Filler

H2O to go!" Indoor Bottle Filler with Barrier-Free Water Cooler

Barrier-Free Wall Mount Water Cooler with Bottle Filler

## SHOW YOUR PRIDE

Barrier-Free Wall Mount Water Cooler with Bottle Filler

Model BF16

H2O to go!" Wall Mount Indoor Bottle Filler

Model A171.8BF

Barrier-Free Wall Mount Water Cooler with Bottle Filler