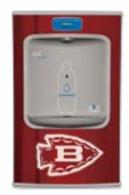

## Commercial BRANDING AND LOGOS

Enhance your brand with Murdock hydration stations customized with your company logo! We have the ability to match any Murdock Drinking Fountain, Water Cooler or Bottle Filler with all signature brands, graphic designs and logos.