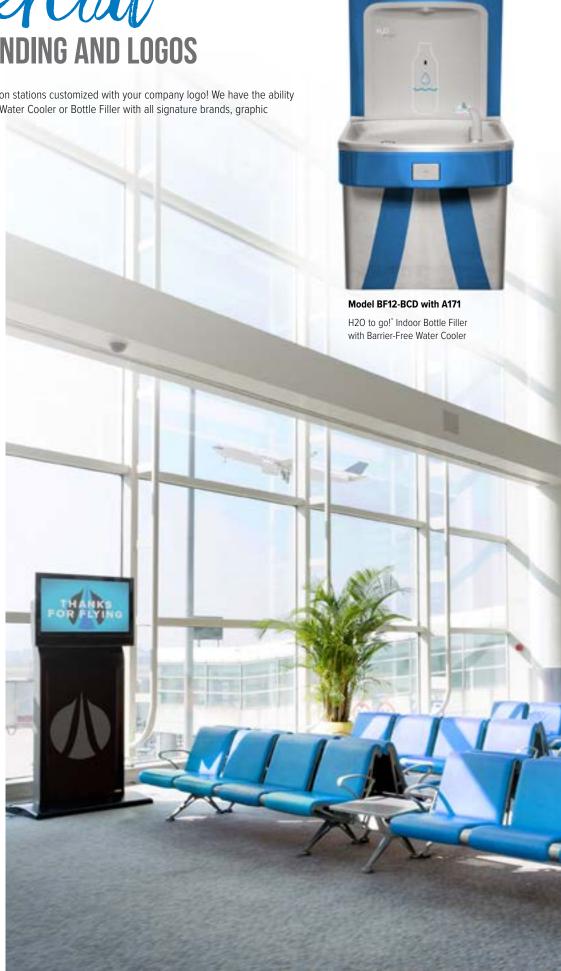

## Commercial BRANDING AND LOGOS

Enhance your brand with Murdock hydration stations customized with your company logo! We have the ability to match any Murdock Drinking Fountain, Water Cooler or Bottle Filler with all signature brands, graphic designs and logos.

H2O to go! Wall Mount Indoor Bottle Filler

H2O to go!" Indoor Bottle Filler with Barrier-Free Water Cooler

Barrier-Free Wall Mount Water Cooler with Bottle Filler