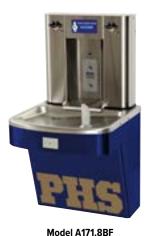

## SHOW YOUR PRIDE

Barrier-Free Wall Mount Water Cooler with Bottle Filler

Model BF16

H2O to go!" Wall Mount Indoor Bottle Filler

Model A171.8BF

Barrier-Free Wall Mount Water Cooler with Bottle Filler