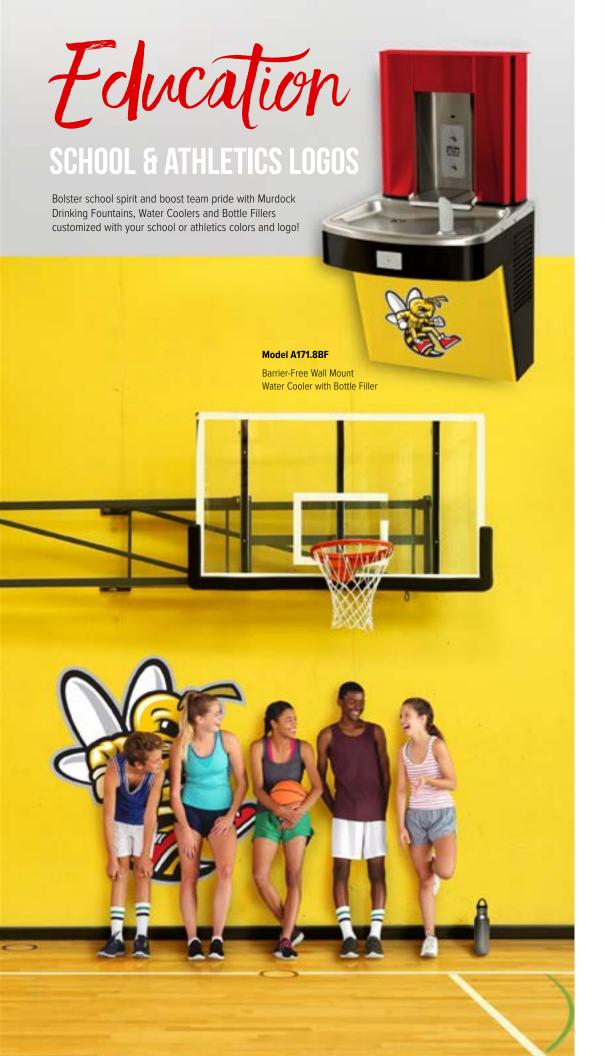

H2O to go! Wall Mount Indoor Bottle Filler

H2O to go!" Indoor Bottle Filler with Barrier-Free Water Cooler

Barrier-Free Wall Mount Water Cooler with Bottle Filler

## SHOW YOUR PRIDE

Barrier-Free Wall Mount Water Cooler with Bottle Filler

Model BF16

H2O to go!" Wall Mount Indoor Bottle Filler

Model A171.8BF

Barrier-Free Wall Mount Water Cooler with Bottle Filler