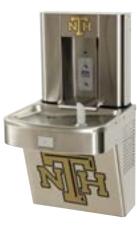

## SHOW YOUR PRIDE

Barrier-Free Wall Mount Water Cooler with Bottle Filler

Model BF16

H2O to go!" Wall Mount Indoor Bottle Filler

Model A171.8BF

Barrier-Free Wall Mount Water Cooler with Bottle Filler