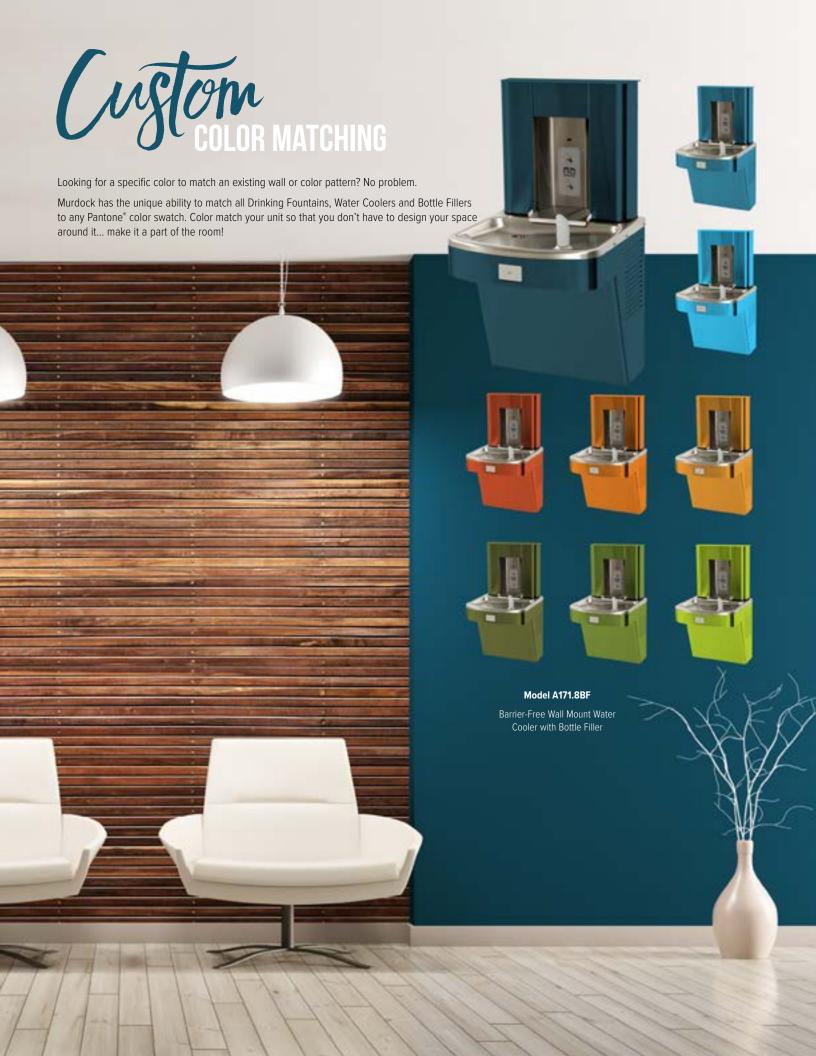

## Commercial BRANDING AND LOGOS

Enhance your brand with Murdock hydration stations customized with your company logo! We have the ability to match any Murdock Drinking Fountain, Water Cooler or Bottle Filler with all signature brands, graphic designs and logos.

## INSPIRE BRAND AWARENESS. BOLSTER TEAM SPIRIT. ENHANCE YOUR AREA.

All Custom Designs.
You can even choose to
cut out sections to
show the stainless steel.

murd

Ability To Match Any Pantone Color

Imagine Your Logo And Branding