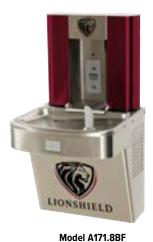

H2O to go! Wall Mount Indoor Bottle Filler

H2O to go!" Indoor Bottle Filler with Barrier-Free Water Cooler

Barrier-Free Wall Mount Water Cooler with Bottle Filler

## SHOW YOUR PRIDE

Barrier-Free Wall Mount Water Cooler with Bottle Filler

Model BF16

H2O to go!" Wall Mount Indoor Bottle Filler

Model A171.8BF

Barrier-Free Wall Mount Water Cooler with Bottle Filler